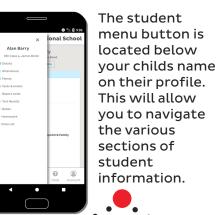

# 7 Steps to Using your Aladdin App

#### 02 Home Page



Quick links to various sections of your Connect account including the Noticeboard and Homework.

## 03 Homework

\* St Robert's National School



Login Page

Sign in to your account, add other accounts, or change your security settings.

### 04 Main Menu



Click on 'Menu' from your bottom navigation bar to open your main menu and navigate through your account.





Clicking on your child's name from your main menu will open their student profile where you can access all their student information.



You can access your Account settings from the bottom navigation bar. Here you can change your login details and set your privacy options if needed.

#### 06 Student Menu