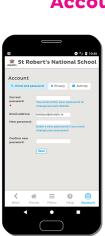

You can access your Account settings from the bottom navigation bar. Here you can change your login details and set your privacy options if needed.