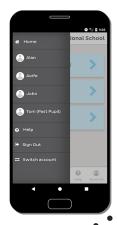

### 04 Main Menu

Click on 'Menu' from your bottom navigation bar to open your main menu and navigate through your account.

Clicking on your child's name from your main menu will open their student profile where you can access all their student information.