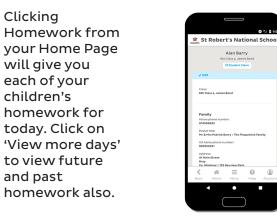

## 03 Homework

\* St Robert's National School

Login Page

Sign in to your account, add other accounts, or change your security settings.